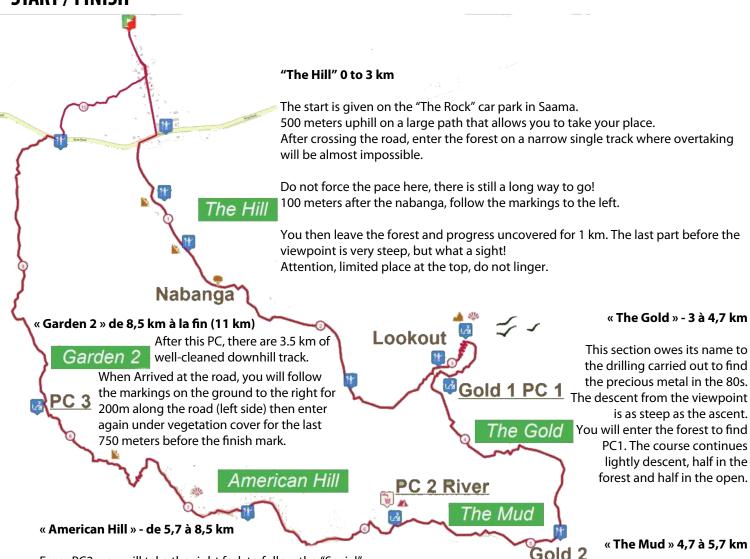

## START / FINISH

From PC2, you will take the right fork to follow the "Social" track. Alternating passages in the forest and cleared. The view is splendid!

After about 1 km, you will rejoin the Elite course and its competitors, which you will all be on the same path until the finish.

A very steep climb will bring you to the top of a rocky peak which housed an American cannon during the 2nd World War (only a cavity remains).
You will leave this summit by a descent at the start and then

progressively less steep, towards PC 3/5. Watch out for the creepers that catch your feet on the descent!

In this fairly short section, you alternate clearings and plant cover, always on a downward false flat. In contrast, you will cross creeks (refueling of water possible) and the path is particularly muddy, in every season!

Caution! You will find PC2 in a clearing.
This is where the Social and Elite races separate.